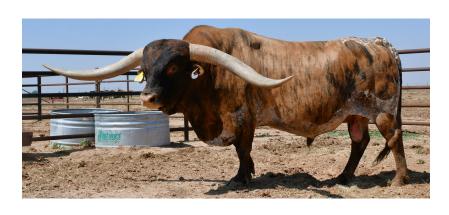

## **CUT'N DRIED**

Date of Birth: 04/27/2016 **Registration 1:** itla-275090 **Registration 2:** TLBAA-BAI96213

Breeder: DCC

Owner: Diamond B Longhorns

Cut'N Dried is our main herd sire. He has body, horn, size, color, and most importantly Genetics. He also passes the traits onto his offspring, making him invaluable to our herd and the industry for those who choose to use him. He has multiple futurity and show wining daughters and sons as well as several classifying as cash cows at public auctions. Cut'N Dried is the leading bull born in 2016 for producing horn, according to Arrowhead Cattle

**Total Horn:** 116.8125 on 10/03/2024 TTT: 100.0625 on 12/30/2024 Right Base: 19.0625 on 09/26/2020 Left Base: 19.1250 on 09/26/2020 18.0625 on 09/29/2018 Base: Weight: 2154.0000 on 10/03/2024

COWBOY TUFF CHEX