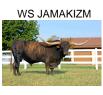

**Total Horn:** 116.8125 on 10/03/2024 TTT: 100.0625 on 12/30/2024 Right Base: 19.0625 on 09/26/2020 Left Base: 19.1250 on 09/26/2020 18.0625 on 09/29/2018 Base: Weight: 2154.0000 on 10/03/2024

COWBOY TUFF CHEX